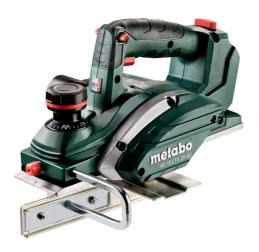

## 18 Volt Cordless Planer HO 18 LTX 20-82

- Light, compact cordless planer for planing, rebating and chamfering
- · Adjustable planer depth and notch depth
- Aluminium die cast and milled cut planer base with V-groove for easy chamfering
- Parallel guide / rip fence for precise guiding of the planer
- · Grip area with non-slip soft-grip surface
- Extraction possibility by means of connecting an all-purpose vacuum cleaner
- Angled chip ejection adapter for controlled ejection of the wood shavings
- Easy to empty textile dust bag for working without extraction facilities
- Strap on the planer base for stopping the machine and to protect the work piece
- Easy blade change of the robust reversible carbide planer blades
- Soft start and overload protection for long service life of motor and drive

| Order no.<br>EAN code           | 602082890<br>4007430325082 |
|---------------------------------|----------------------------|
| Battery voltage                 | 18 V                       |
| Planing width                   | 82 mm                      |
| Adjustable planing depth        | 0 - 2 mm                   |
| Maximum notch depth             | 9 mm                       |
| No-load speed                   | 16.000 rpm                 |
| Length of planer base           | 295 mm                     |
| Weight (including battery pack) | 3,5 kg                     |

## Scope of delivery

Reversible carbide planer blades, Parallel Guide / Rip Fence, Depth gauge, Chip ejection adapter, Textile dust bags, without battery pack, without charger